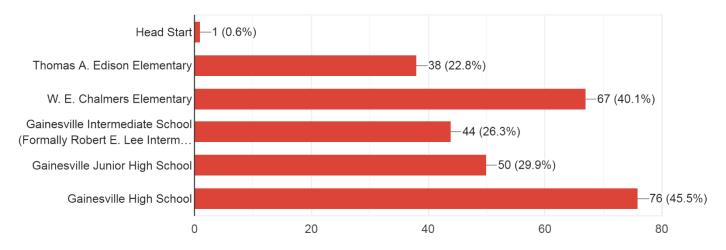

Please indicate the categories that apply to you (check all that apply): 271 responses

Do you have a child currently enrolled in Gainesville ISD? 271 responses

If you have students enrolled in Gainesville ISD, what campuses do they attend (check all that apply)?

167 responses