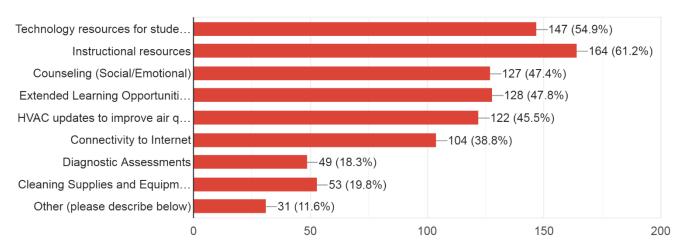

253 responses

Gainesville ISD intends to apply for federal grant funds through the Every Student Succeeds Act (ESSA), Elementary and Secondary School Emergenc...tudent health and safety (check all that apply)? 268 responses