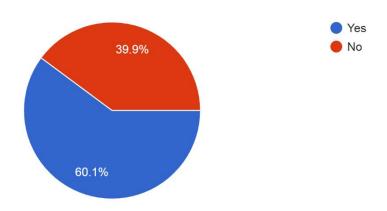

Please indicate the categories that apply to you (check all that apply): 271 responses

Do you have a child currently enrolled in Gainesville ISD? 271 responses

If you have students enrolled in Gainesville ISD, what campuses do they attend (check all that apply)?