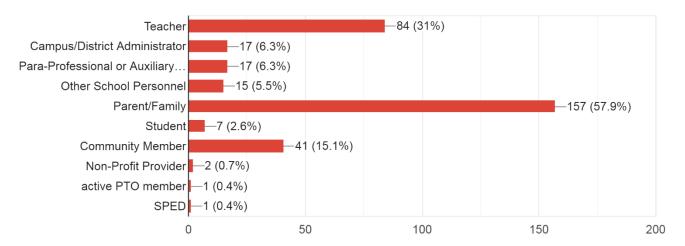

Please indicate the categories that apply to you (check all that apply): 271 responses

Do you have a child currently enrolled in Gainesville ISD? 271 responses

If you have students enrolled in Gainesville ISD, what campuses do they attend (check all that apply)?