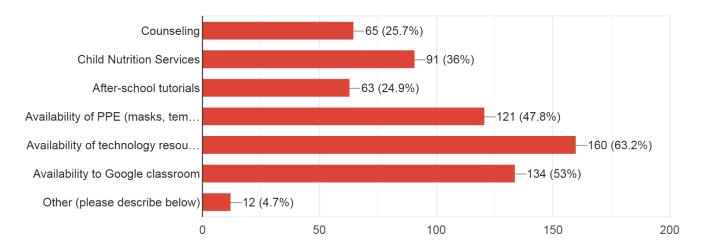

253 responses

Gainesville ISD intends to apply for federal grant funds through the Every Student Succeeds Act (ESSA), Elementary and Secondary School Emergenc...tudent health and safety (check all that apply)? 268 responses