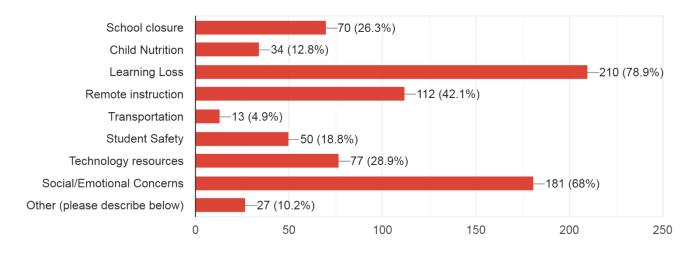

From your perspective, what are the top 3 issues our students have faced or are currently facing in our district as a result of the Covid-19 pandemic?

266 responses

What strategies have been most effective in supporting the needs of students in Gainesville ISD during the Covid-19 pandemic (check all that apply)?